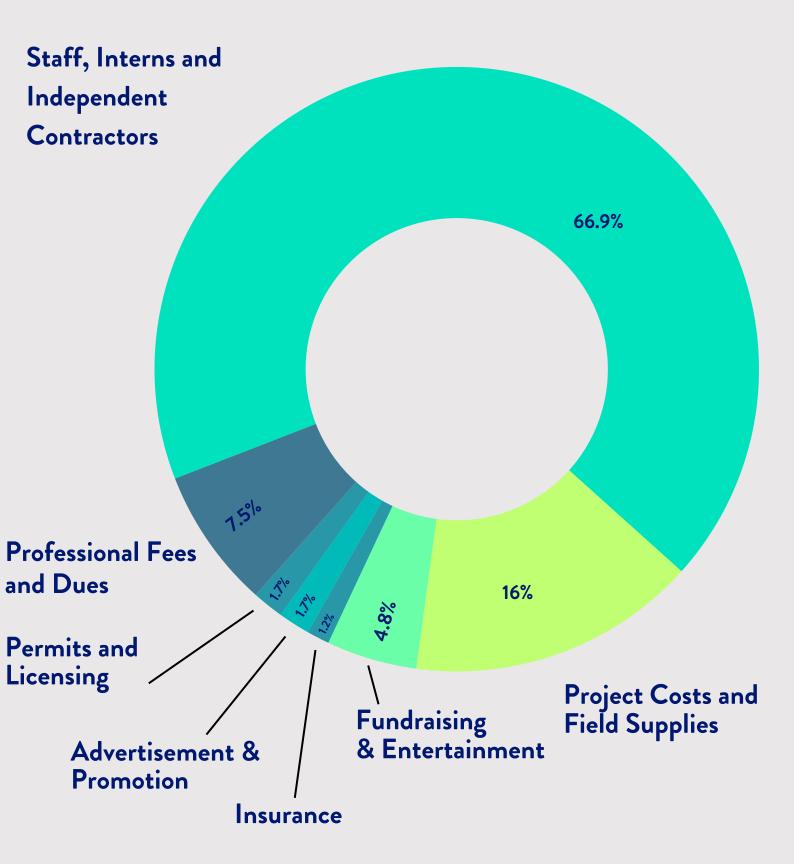

## 2024 Expenses Breakdown

3:01 PM 02/10/25 Cash Basis

## Marine Order For Research & Action Through Environmental St Statement of Activities

January through December 2024

|                            | Jan - Dec 24 |
|----------------------------|--------------|
| Ordinary Income/Expense    |              |
| Income                     |              |
| Contributions Received     | 55,067.32    |
| Grants Received            | 27,116.70    |
| Total Income               | 82,184.02    |
| Gross Profit               | 82,184.02    |
| Expense                    |              |
| Accounting Fees            | 580.00       |
| Advertising and Promotions | 910. 36      |
| Depreciation Expense       | 2,579.80     |
| Dues and Subscriptions     | 3,406.55     |
| Fundraising Events         | 2,558.44     |
| Independent Contractors    | 21,772.70    |
| Insurance Expense          | 1,636.75     |
| Meals and Entertainment    | 650.74       |
| Office Expense             | 27.38        |
| Payroll Expenses           | 14,253.69    |
| Permits & License          | 896. 70      |
| Raffles and Prizes         | 416. 17      |
| Repairs and Maintenance    | 2,407.14     |
| Supplies Expenses          | 1,398.17     |
| Transportation Expense     | 329.00       |
| Total Expense              | 53,823.59    |
| Net Ordinary Income        | 28,360.43    |
| Other Income/Expense       |              |
| Other Income               |              |
| Interest income            | 2.50         |
| Total Other Income         | 2.50         |
| Net Other Income           | 2.50         |
| Net Income                 | 28,362.93    |